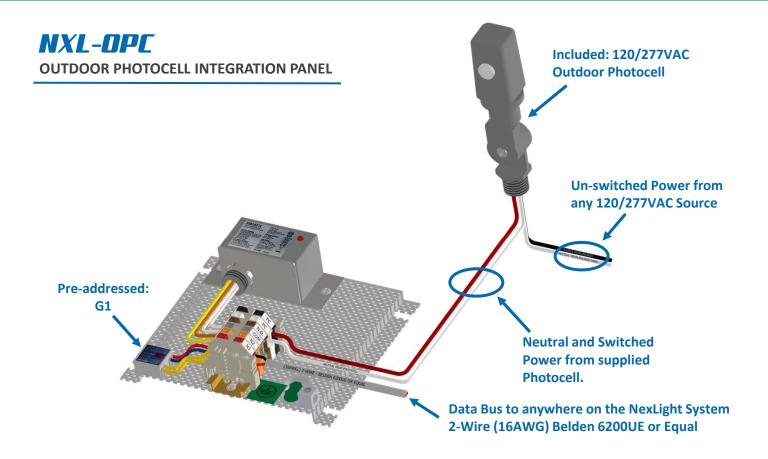

## APPLICATION OVERVIEW

The NXL-OPC is an Accessory Panel designed to easily allow the addition of an outdoor photocell into a NexLight Lighting Control System. The small enclosure can easily be mounted near the outdoor photocell, minimizing the line voltage run lengths. This is a multi-voltage solution that simplifies installation for the installing contractor.

## **APPLICATION HIGHLIGHTS**

- Included 120/277VAC Outdoor Photocell
- Use with R Series, D Series or a Custom Panel.
- Fully Addressable to provide group control of relays.
- Ability to add a Disable-Address for the outdoor photocell.