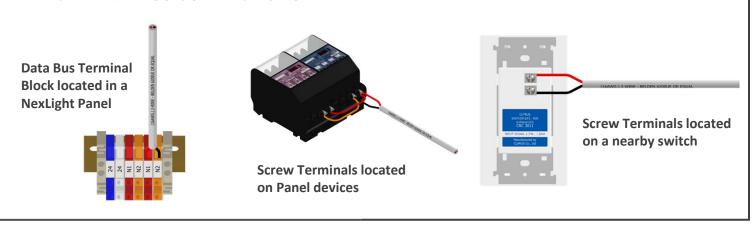

## APPLICATION OVERVIEW

The NXL-OPC is an Accessory Panel designed to easily allow the addition of an outdoor photocell into a NexLight Lighting Control System. The small enclosure can easily be mounted near the outdoor photocell, minimizing the line voltage run lengths. This is a multi-voltage solution that simplifies installation for the installing contractor.

## **APPLICATION HIGHLIGHTS**

- Included 120/277VAC Outdoor Photocell
- Use with R Series, D Series or a Custom Panel.
- Fully Addressable to provide group control of relays.
- Ability to add a Disable-Address for the outdoor photocell.

## TYPICAL DATA BUS CONNECTIONS